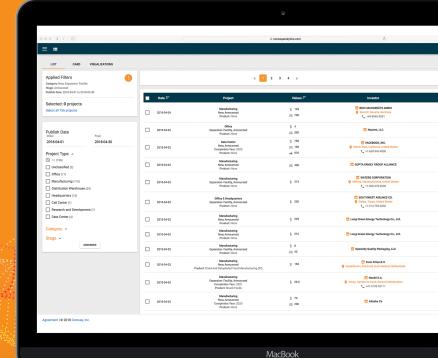

## CONWAY ANALYTICS DATABASE

Conway Analytics is the most powerful on-demand AI Search Engine on the market. Our user-friendly interface is the most effective way to explore and download **near real-time** industry data.

## **DATA VISUALIZATIONS TOOLS**

Conway Analytics' algorithms are tailored to meet specific client requirements in order to achieve optimal benefits. Our powerful search engine simplifies industry reports, profiles and project data, allowing users to quickly create and download data sets and create visualizations based on your requirements.