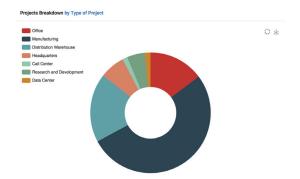

## **DATA VISUALIZATIONS TOOLS**

Conway Analytics' algorithms are tailored to meet specific client requirements in order to achieve optimal benefits. Our powerful search engine simplifies industry reports, profiles and project data, allowing users to quickly create and download data sets and create visualizations based on your requirements.

Our AI-powered database provides valuable and insightful information on the latest investment project potential via Lead Signals.

Investment breakdowns by industry, geographic region, number of jobs created and other useful high-level summaries.