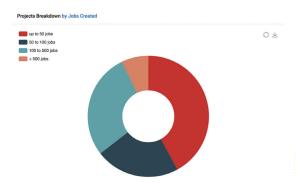

## **PROJECT BREAK DOWN**

Conway's Artificial Intelligence (AI) Extraction Features are key drivers to delivering accurate results and relevant business investment projects.

Our AI-powered database provides valuable and insightful information on the latest investment project potential via Lead Signals.

Investment breakdowns by industry, geographic region, number of jobs created and other useful high-level summaries.