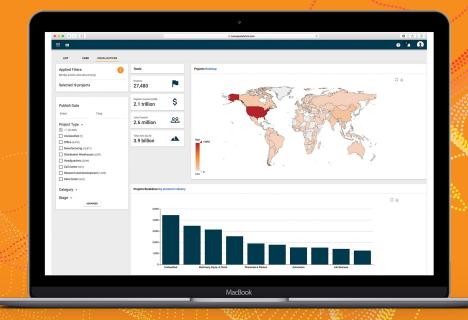

## CONWAY ANALYTICS DATABASE

Conway Analytics is the most powerful on-demand AI Search Engine on the market. Our user-friendly interface is the most effective way to explore and download **near real-time** industry data.

## **DATA VISUALIZATIONS TOOLS**

Conway Analytics' algorithms are tailored to meet specific client requirements in order to achieve optimal benefits. Our powerful search engine simplifies industry reports, profiles and project data, allowing users to quickly create and download data sets and create visualizations based on your requirements.

**Projects Heatmap** 

## **INVESTMENT HIGHLIGHTS**

Conway's interactive database delivers near real-time investment data.