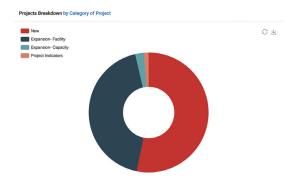

## **PROJECT BREAK DOWN**

Conway's Artificial Intelligence (AI) Extraction Features are key drivers to delivering accurate results and relevant business investment projects.

#### **New Projects**

New projects must meet one of these three criteria:

- Involve new spending of at least \$1 million
- Add at least 20,000 sq. ft. of new space
- Create at least 20 new jobs

### **Project Indicators**

The opening of new facilities that do not qualify for New Project criteria, or for which no details are available.

### **Capacity Expansion**

Investments that expand business or increase production capacity, such as the hiring of new employees, and the acquisition of new machinery.