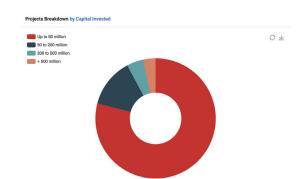

## **PROJECT BREAK DOWN**

Conway's Artificial Intelligence (AI) Extraction Features are key drivers to delivering accurate results and relevant business investment projects.

Our AI-powered database provides valuable and insightful information on the latest investment project potential via Lead Signals.

Investment breakdowns by industry, geographic region, number of jobs created and other useful high-level summaries.